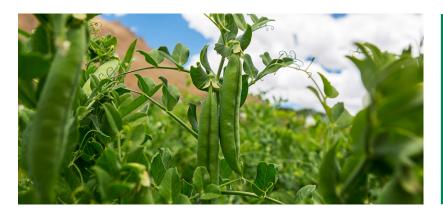

## **DUAL-STRAIN INOCULANT FOR PEA & LENTIL**

LALFIX® PEAT Pea & Lentil is a high quality, dual-action sterile peat powder inoculant that contains a sticking agent that aids in the adhesion of the inoculant to the seed. This product can be applied on the seed through a variety of application methods that suit the grower's requirements.