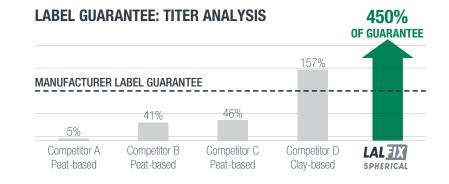

e Rhizobium leguminosarum biovar viciae cells per gram.



# **SPHERICAL GRANULE: CONSISTENT SIZE & LOW DUST AGVISE LABORATORIES** 0.1% **Dust Particles LALFIX®** Granular Technology 9.4% **Dust Particles** < 0.5 mm 0.5-1.0 mm

## TRIAL RESULTS

| YEAR | LALFIX SPHERICAL PEA & LENTIL | COMPETITOR | N VALUE |
|------|-------------------------------|------------|---------|
| 2016 | 102 %                         | 100 %      | 30      |
| 2017 | 103 %                         | 100 %      | 16      |
| 2019 | 103 %                         | 100 %      | 13      |
| 2020 | 101 %                         | 100 %      | 31      |
| 2021 | 105 %                         | 100 %      | 18      |

LALFIX SPHERICAL Pea & Lentil has proven to show a yield advantage over competitive granule inoculants.



# **APPLICATION TIPS**

■ 1.0-2.0 mm

>2.0 mm

 Follow equipment manufacturer's calibration methods.

**Traditional** 

**Peat Granules** 

- Calibrate in field at time of product use.
- Environmental conditions may affect calibration set points and overall granular flowability. Check calibration regularly.
- Ensure hopper tank, metering system and delivery hoses are clean from moisture, fertilizer, and pesticide residue before calibration.
- Granules should be applied directly into the seed trench furrow with the seed.
- Application rates greater than recommended are not detrimental and increased application rates may be beneficial.

Reference chart below for specific row width and suggested application rates:

| ROW WIDTH |    | RECOMMENDED RATE |       |       | AREA TREATED - ACRES |