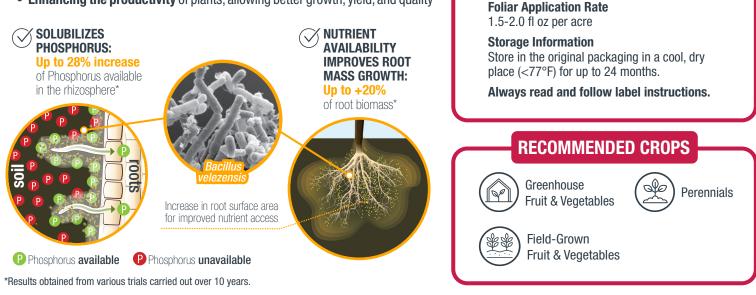

### MICROBIAL GROWTH PROMOTER IMPROVES PLANT NUTRIENT AVAILABILITY & PLANT GROWTH

LALRISE<sup>®</sup> START SC is a liquid suspension concentrate (SC) based on a plant growth-promoting microbe (PGPM) that increases crop establishment through improved root vigor and nutrient availability. This PGPM **solubilizes phosphorus from organic and inorganic reservoirs**, which promotes growth in young plants and increases root mass, crop homogeneity and yields.

- Stimulating the start-up of young plants
- Improving soil exploration by roots, allowing better nutrient and water uptake
- Enhancing the productivity of plants, allowing better growth, yield, and quality