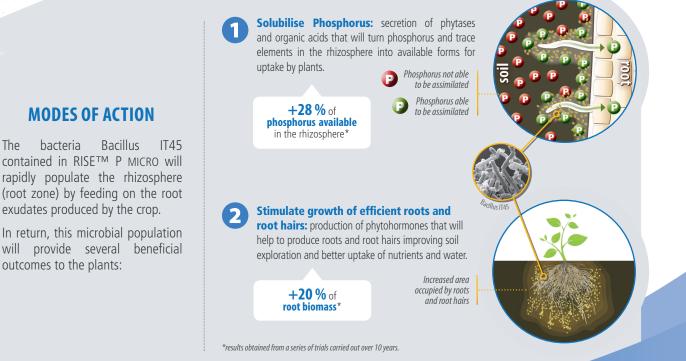

### BENEFITS

V01

07/2018

The bacteria Bacillus IT45 provides several significant benefits to crop plants:

- Stimulating the start-up of young plants.
- **Solution** Improving soil exploration by roots, allowing better nutrient and water uptake.
- **Solution Enhancing the productivity** of plants, allowing better growth, yield and quality.